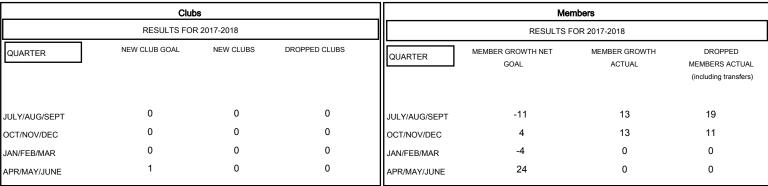

#### GOALS AND ACTUAL NEW CLUBS CUMULATIVE

| DROPPED CLUBS: 0 |    |
|------------------|----|
| DROPPED MEMBERS  |    |
| DECEASED         | 4  |
| CLUB CANCELLED   | 0  |
| OTHER            | 26 |
| TOTAL            | 30 |

| 13 CLUBS OF 40 ADDED 1 OR MORE |  |
|--------------------------------|--|
| NEW MEMBERS                    |  |
|                                |  |
|                                |  |