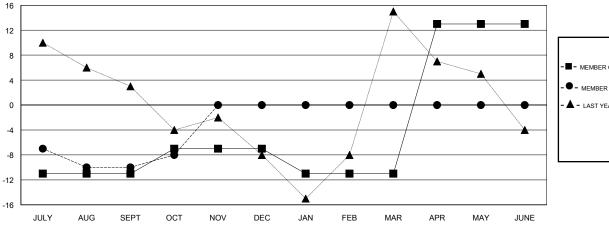

## GOALS AND ACTUAL MEMBERS CUMULATIVE

| -■- MEMBER GROWTH NET GOAL        |
|-----------------------------------|
| - ● - MEMBER GROWTH ACTUAL        |
| - ▲ - LAST YEAR MEMBERSHIP ACTUAL |
|                                   |
|                                   |
|                                   |